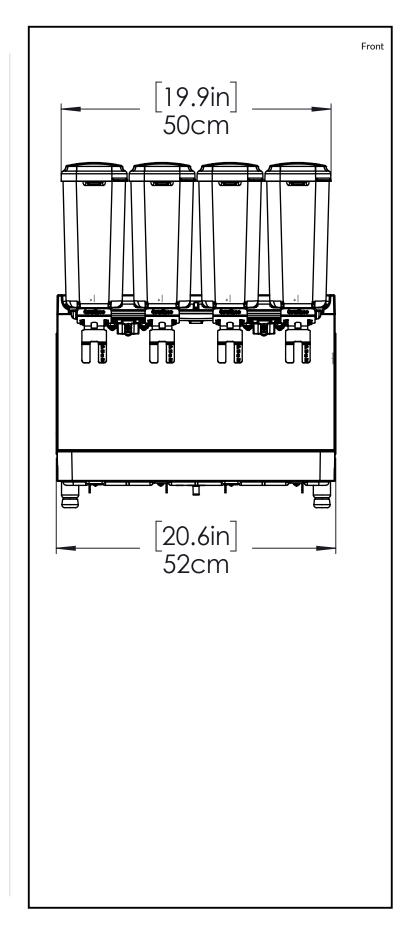

### **Key Information:**

| Number of bowls:    | 4          |
|---------------------|------------|
| Bowl's capacity:    | 9 lt       |
| Control board:      | Mechanical |
| Dimensions, Width:  | 520 mm     |
| Dimensions, Depth:  | 430 mm     |
| Dimensions, Height: | 650 mm     |
| Net weight:         | 37 kg      |