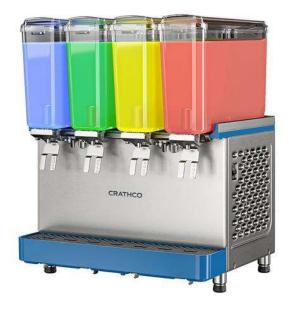

## **Bubbler Classic Pro 4x9 lt, R290**

### **General Features**

CLASSIC PRO 4x9 is a cold drink premix dispenser, compact size, with 4x9 liters capacity tanks.

The machine cools and dispenses ready-made drinks to be poured inside the bowl such as fresh juices, teas, cocktails, flavored water etc..

Two-piece dripless pouring valves are easy to use and clean. Suitable for cups up to 9 inch height (22,9 cm).

New easy-off release bowl system, that makes dismantle easier and reduces cleaning time.

Drinks stirring by a magnetic submerged impeller. Agitators are provided with each unit.

Panels are in stainless steel.

OPTIONALS AVAILABLE:

- VALVE CAP: improves sealing of valve when using pulpy product
- FOUNTAIN SPRAY KIT: ideal to create a spectacular effect

• EXCLUSIVE AUTOFILL LID: retrofittable postmix autofill system that increase consistency and exclude manual filling operations.